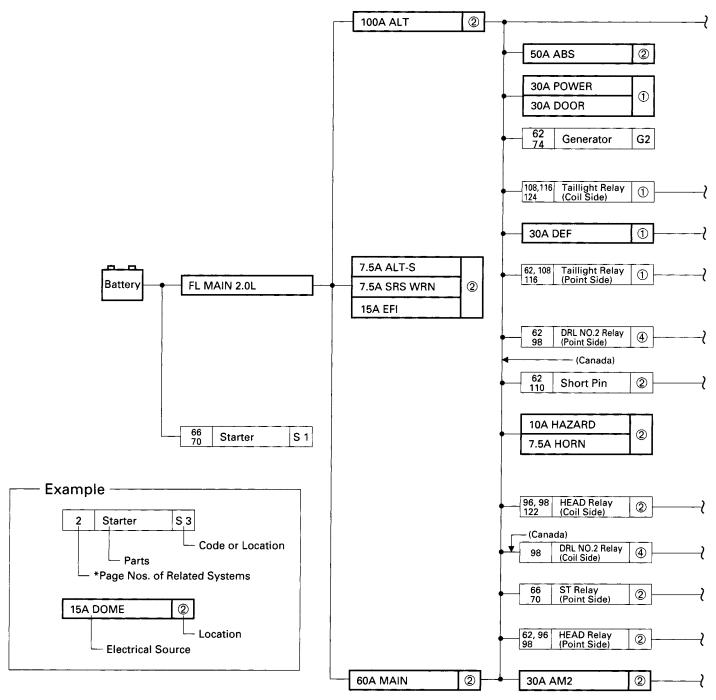

The chart below shows the route by which current flows from the battery to each electrical source (Fusible Link, Circuit Breaker, Fuse, etc.) and other parts.

The next page and following pages show the parts to which each electrical source outputs current.

<sup>\*</sup> These are the page numbers of the first page on which the related system is shown.

[LOCATION] ① : Inpane J/B (See page 20)

② : R/B No. 2, J/B No. 2 (See page 26)

The part indicated is located somewhere in the system, not necessarily on the page indicated here.