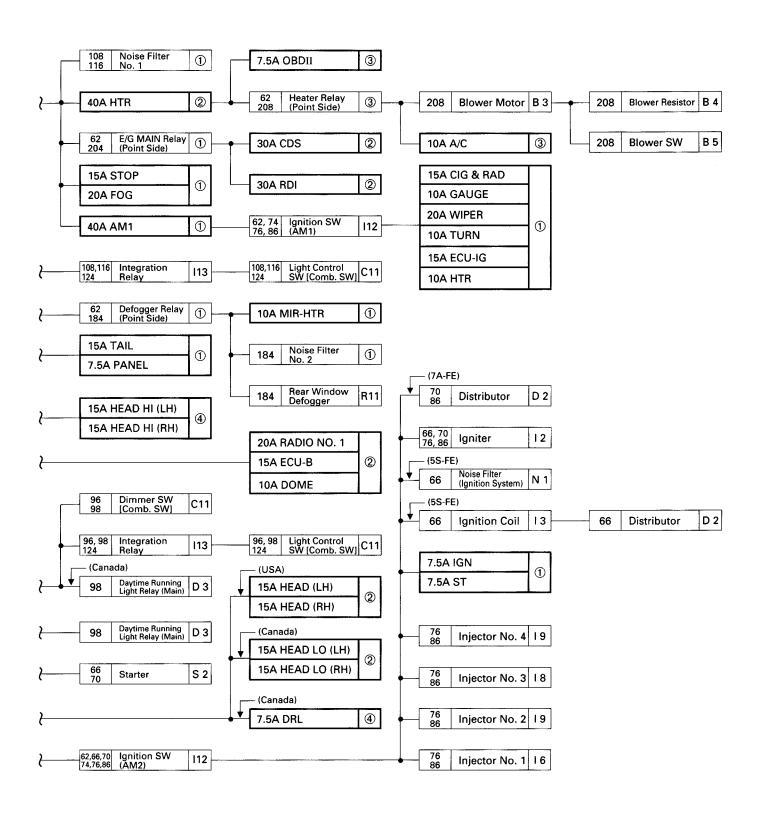

The chart below shows the route by which current flows from the battery to each electrical source (Fusible Link, Circuit Breaker, Fuse, etc.) and other parts.

The next page and following pages show the parts to which each electrical source outputs current.

<sup>\*</sup> These are the page numbers of the first page on which the related system is shown.

The part indicated is located somewhere in the system, not necessarily on the page indicated here.

[LOCATION] ① : Inpane J/B (See page 20)